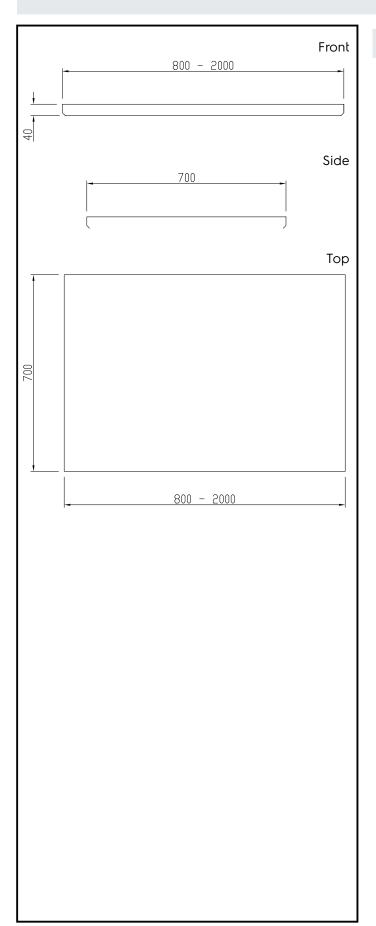

## **Key Information:**

External dimensions, Width:

121117 (TPLA15)1500 mmExternal dimensions, Depth:700 mmExternal dimensions, Height:40 mmWorktop thickness:40 mmNet weight:49 kg

Modular Preparation 1500 mm Work Top