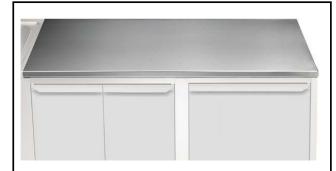

### Modular Preparation 1500 mm Work Top

| ITEM #  |  |  |
|---------|--|--|
| MODEL # |  |  |
| NAME #  |  |  |
|         |  |  |
| SIS #   |  |  |
| AIA #   |  |  |

121117 (TPLA15)

Work Top 1500mm

#### Item No.

The 40mm high worktop in 304 AISI stainless steel, incorporates an 18mm under panel made of sound deadening material. Front and rear longitudinal stainless steel c-channel reinforcement. Special shaped front and rear profiles, without burrs, to avoid water leakage. Fully welded and shapely polished corners. Work tops can be mounted on brackets, legs or bases in order to obtain a work height of 900mm.

#### Construction

- 304 AISI stainless steel worktop (CrNi 18/10) 40 mm high, 15/10 (16 gauges) thickness.
- 18mm under panel made of sound deadening material according to E1 European specifications.
- Front and rear lengthwise stainless steel c-channel reinforcement, 15/10 (16 gauges).
- For a work height of 900 mm, worktops can be mounted on: solid bracket, solid bracket plus 50x50mm legs, 710 mm ambient, hot, refrigerated or freezer units with hinged doors or telescopic drawers, placed on oversized (65x65mm) or 150mm high feet (0/+90mm adjustable in height).
- Fully welded and polished corners.